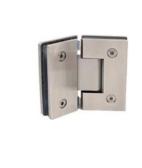

#### **HARDWARE**

6 INCH ROUND HANDLE

6X18 SQUARE TOWEL BAR HANDLE

6X18 ROUND TOWEL BAR HANDLE

6 INCH SQUARE HANDLE

**U-CHANNEL** 

**180 DEGREE HINGE** 

135 DEGREE HINGE

90 DEGREE HINGE (GLASS TO GLASS)

90 DEGREE HINGE (WALL TO GLASS)

**CLAMP** 

**AVAILABLE IN 4 COLOURS** 