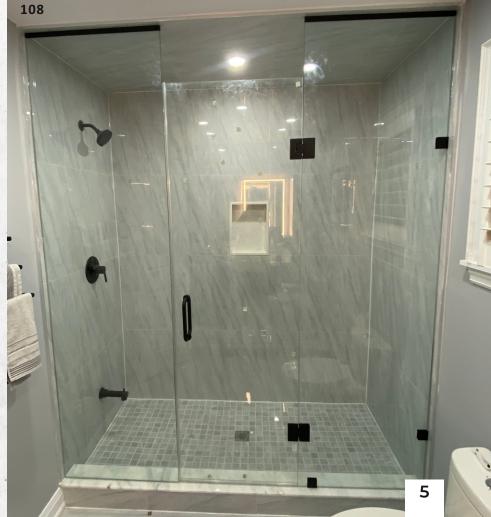

#### HARDWARE

- 135 degree hinges glass to glass
- U-channel or Clamp
- 6 inch handle