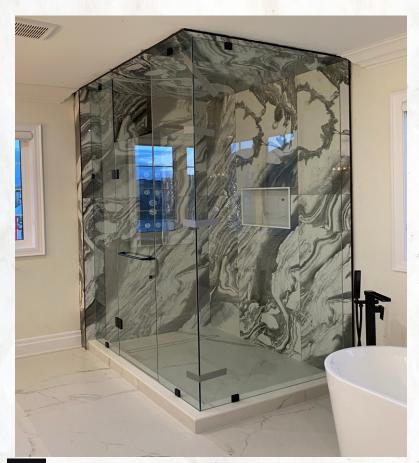

#### **BATHTUB ENCLOSURE**

Glass bathtub enclosures add modern elegance to bathrooms. We offer Homeowners wide selection of options, so they can find what they need. Their different design elements can be seen together, making the space feel more unified and polished.

FRAMELESS SLIDING DOOR

FRAMED SLIDING DOOR

**CUSTOM GLASS WITH SWING DOOR** 

**CUSTOM TUB ENCLOSURE** 

Do you have something in mind that you've never seen before? If you'd like it made from glass, we can probably do it for you.