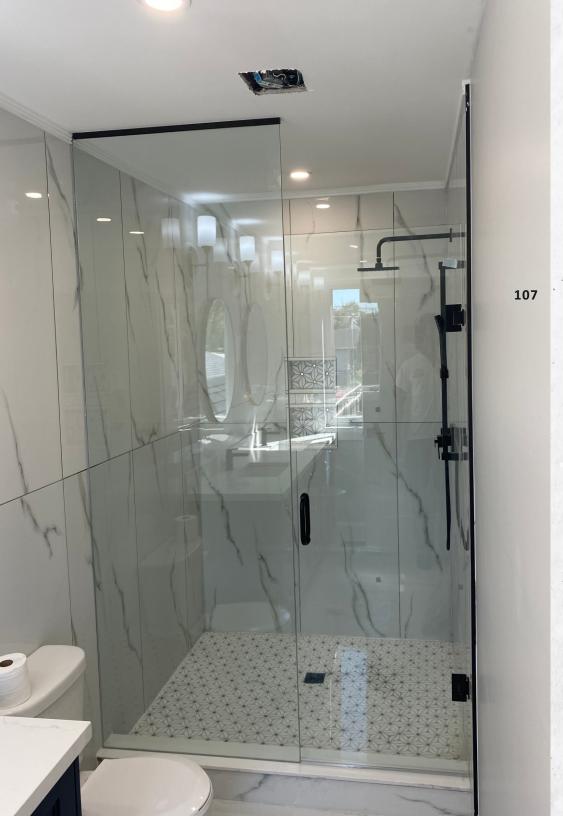

#### **Custom L-Shape Shower Glass**

L-shaped shower baths are great for a small bathroom with a modern aesthetic. It is ideal for all contemporary bathrooms due to its well-defined area and clean lines.

#### **Custom L-Shape Shower Glass**

Our custom shower doors are made of high quality glass, which allows them to last for many years with little maintenance. With a proactive team of highly skilled, experienced and dedicated shower door professionals and installers. We ensure that the shower door products we offer are structurally sound.