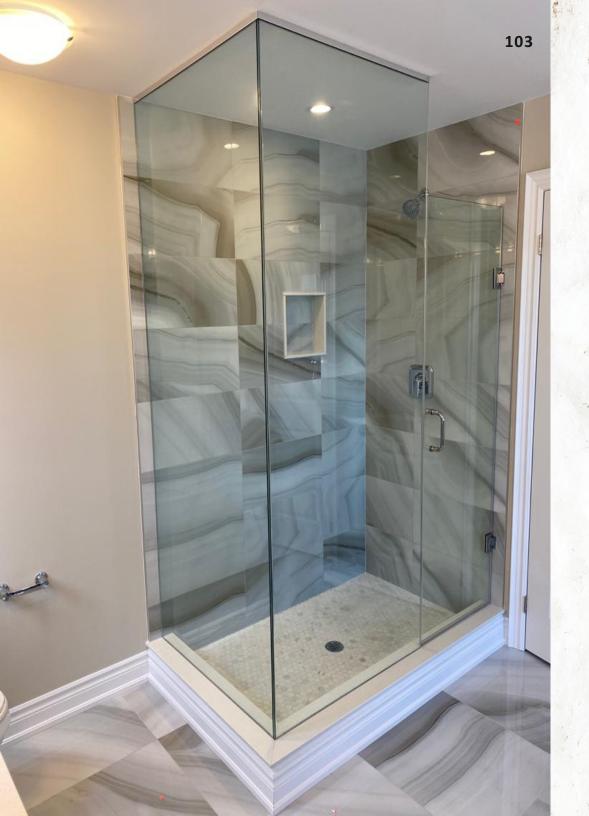

#### **Custom L-Shape Shower Glass**

L-shaped shower baths are great for a small bathroom with a modern aesthetic. It is ideal for all contemporary bathrooms due to its well-defined area and clean lines.

#### **Custom L-Shape Shower Glass**

Our custom shower doors are made of high quality glass, which allows them to last for many years with little maintenance. With a proactive team of highly skilled, experienced and dedicated shower door professionals and installers. We ensure that the shower door products we offer are structurally sound.