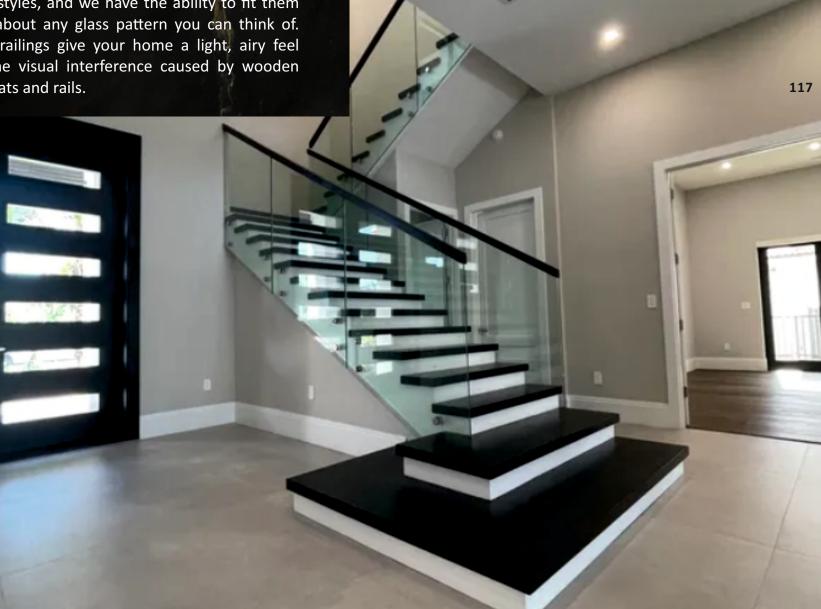

#### **GLASS STAIRS**

Take your stairs from boring to brilliant with a custom cut and designed glass railing. We create framed or frameless styles, and we have the ability to fit them with just about any glass pattern you can think of. Our glass railings give your home a light, airy feel without the visual interference caused by wooden or metal slats and rails.

The glass base rail system is made up of a thin piece of aluminum that runs along the bottom of the railing, holding up each glass panel. The top of the glass panels can act as the handrail — so there's no need to add a metal or wood handrail. But a slender stainless steel can be added to the top of the panels, for a sleeker, finished look.