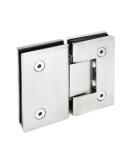

#### **HARDWARE**

6 INCH ROUND HANDLE

6X18 SQUARE TOWEL BAR HANDLE

6X18 ROUND TOWEL BAR HANDLE

6 INCH SQUARE HANDLE

**U-CHANNEL** 

**180 DEGREE HINGE** 

135 DEGREE HINGE

90 DEGREE HINGE (GLASS TO GLASS)

90 DEGREE HINGE (WALL TO GLASS)

**CLAMP** 

**AVAILABLE IN 4 COLOURS** 