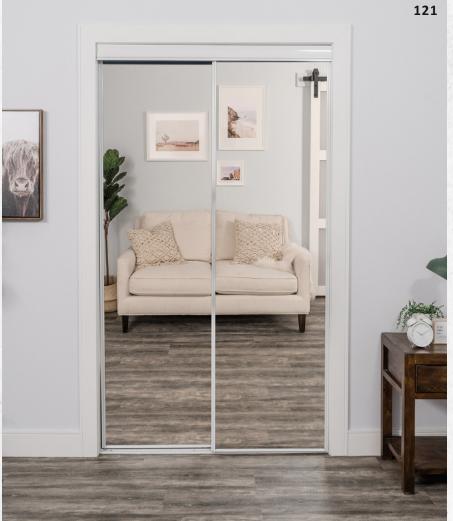

ade from glass, we can probably do it for you.





#### **GLASS STAIRS**

Take your stairs from boring to brilliant with a custom cut and designed glass railing. We create framed or frameless styles, and we have the ability to fit them with just about any glass pattern you can think of. Our glass railings give your home a light, airy feel without the visual interference caused by wooden or metal slats and rails.





The glass base rail system is made up of a thin piece of aluminum that runs along the bottom of the railing, holding up each glass panel. The top of the glass panels can act as the handrail — so there's no need to add a metal or wood handrail. But a slender stainless steel can be added to the top of the panels, for a sleeker, finished look.



#### FRAMED MIRROR CLOSET DOOR



#### FRAMELESS MIRROR CLOSET DOOR

#### **CUSTOM VANITY MIRROR**





**CUSTOM FRAMED MIRROR** 

**CUSTOM FRAMELESS MIRROR** 

#### **HARDWARE**



6 INCH ROUND HANDLE



6X18 SQUARE TOWEL BAR HANDLE



6X18 ROUND TOWEL BAR HANDLE



6 INCH SQUARE HANDLE



**U-CHANNEL** 



**180 DEGREE HINGE** 



135 DEGREE HINGE



90 DEGREE HINGE (GLASS TO GLASS)



90 DEGREE HINGE (WALL TO GLASS)



**CLAMP** 

**AVAILABLE IN 4 COLOURS** 











#### **ABOUT US**

Humble Glorious Glass Inc. was founded in 2017 with a mission to build a company that would consistently deliver an excellent customer experience and a superior product. We are specialized in Glass Railing Systems and Stainless Steel Railing. Custom shower door, Glass partition, Office glass walls and Entrance for many Canadian homes