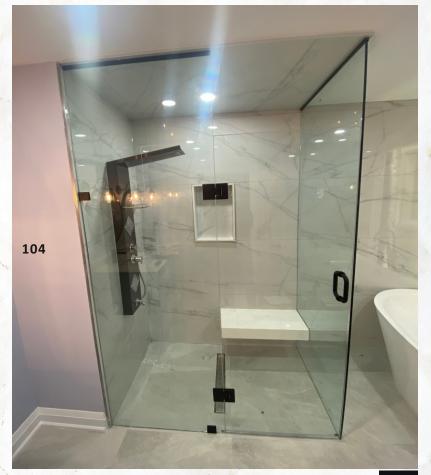

#### **BATHTUB ENCLOSURE**

Glass bathtub enclosures add modern elegance to bathrooms. We offer Homeowners wide selection of options, so they can find what they need. Their different design elements can be seen together, making the space feel more unified and polished.