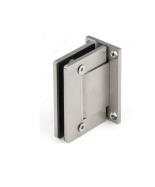

#### **HARDWARE**

6 INCH ROUND HANDLE

6X18 SQUARE TOWEL BAR HANDLE

6X18 ROUND TOWEL BAR HANDLE

6 INCH SQUARE HANDLE

**U-CHANNEL** 

**180 DEGREE HINGE** 

135 DEGREE HINGE

90 DEGREE HINGE (GLASS TO GLASS)

90 DEGREE HINGE (WALL TO GLASS)

**CLAMP** 

**AVAILABLE IN 4 COLOURS** 