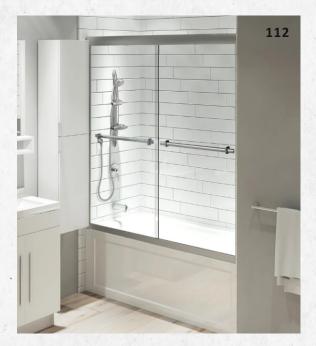

#### **BATHTUB ENCLOSURE**

Glass bathtub enclosures add modern elegance to bathrooms. We offer Homeowners wide selection of options, so they can find what they need. Their different design elements can be seen together, making the space feel more unified and polished.