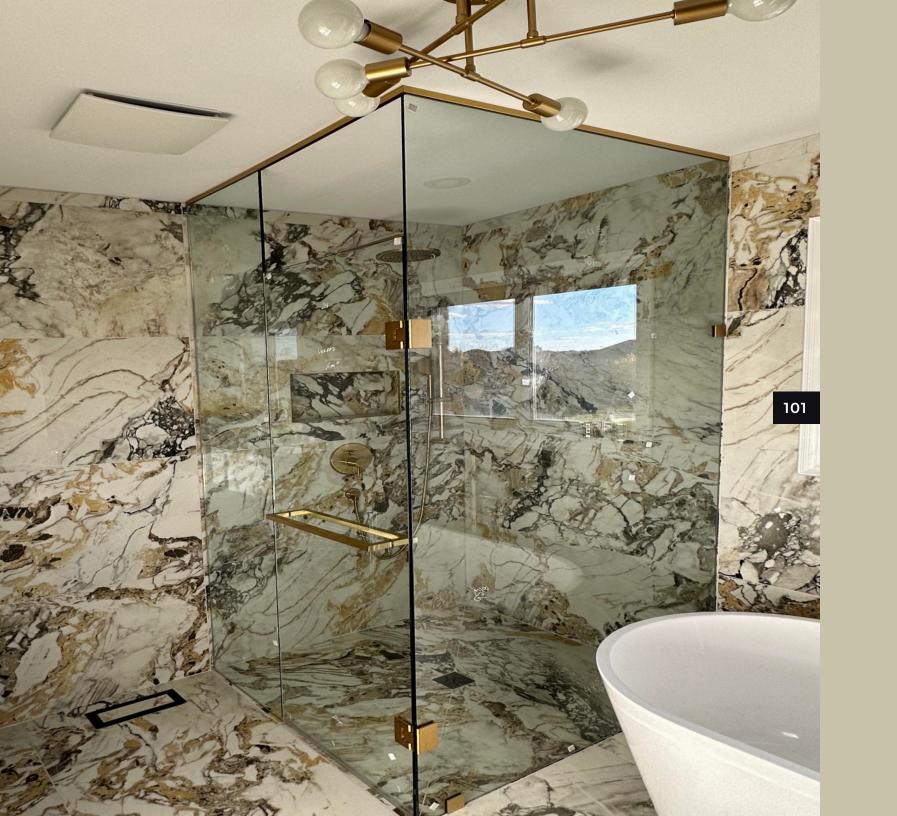

#### **BATHTUB ENCLOSURE**

Glass bathtub enclosures add modern elegance to bathrooms. We offer Homeowners wide selection of options, so they can find what they need. Their different design elements can be seen together, making the space feel more unified and polished.

FRAMELESS SLIDING DOOR

FRAMED SLIDING DOOR

**CUSTOM GLASS WITH SWING DOOR** 

**CUSTOM TUB ENCLOSURE** 

Do you have something in mind that you've never seen before? If you'd like it made from glass, we can probably do it for you.