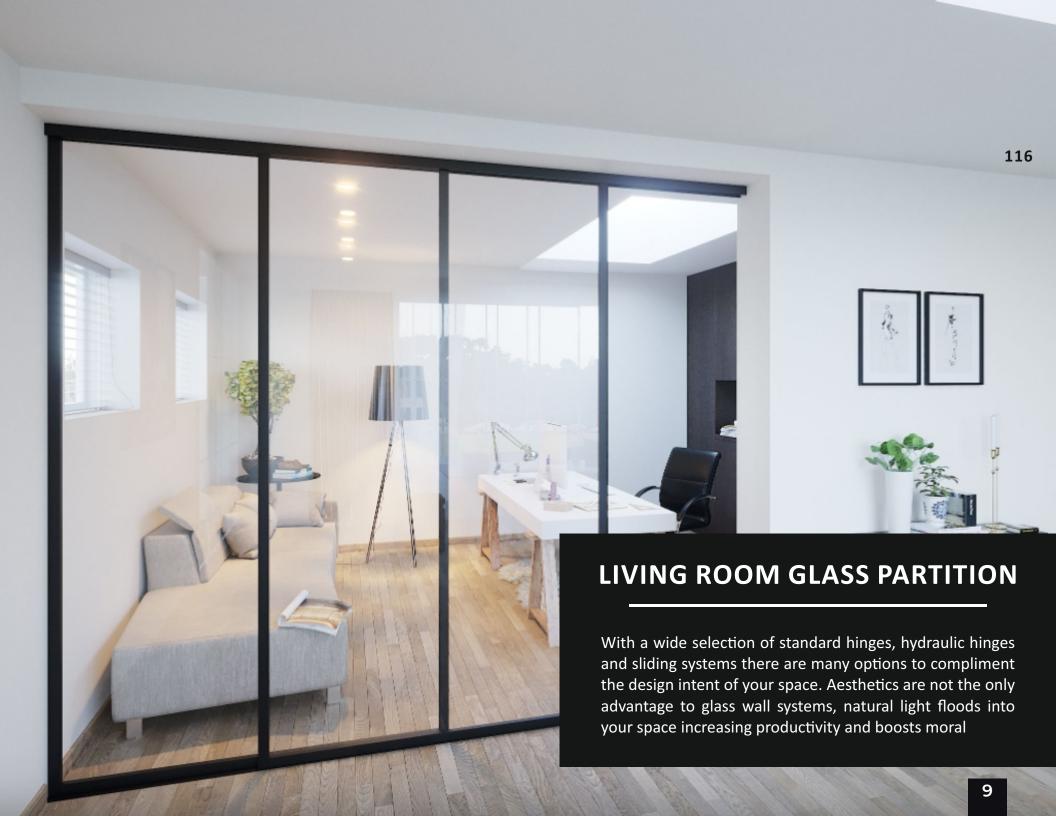

s glass to glass
- U-channel or Clamp
- 6 inch handle



#### IN -LINE SHOWER ENCLOSURE

With In-Line shower, there is no room between the glass and glass panels, preventing mold from growing. Using interior glass wall liners in shower alcoves can create a spa-like atmosphere.



#### **BATHTUB ENCLOSURE**

Glass bathtub enclosures add modern elegance to bathrooms. We offer Homeowners wide selection of options, so they can find what they need. Their different design elements can be seen together, making the space feel more unified and polished.





FRAMELESS SLIDING DOOR



FRAMED SLIDING DOOR



**CUSTOM GLASS WITH SWING DOOR** 



**CUSTOM TUB ENCLOSURE** 



Do you have something in mind that you've never seen before? If you'd like it made from glass, we can probably do it for you.





#### **GLASS STAIRS**

Take your stairs from boring to brilliant with a custom cut and designed glass railing. We create framed or frameless styles, and we have the ability to fit them with just about any glass pattern you can think of. Our glass railings give your home a light, airy feel without the visual interference caused by wooden or metal slats and rails.





The glass base rail system is made up of a thin piece of aluminum that runs along the bottom of the railing, holding up each glass panel. The top of the glass panels can act as the handrail — so there's no need to add a metal or wood handrail. But a slender stainless steel can be added to the top of the panels, for a sleeker, finished look.



#### FRAMED MIRROR CLOSET DOOR



#### FRAMELESS MIRROR CLOSET DOOR

#### **CUSTOM