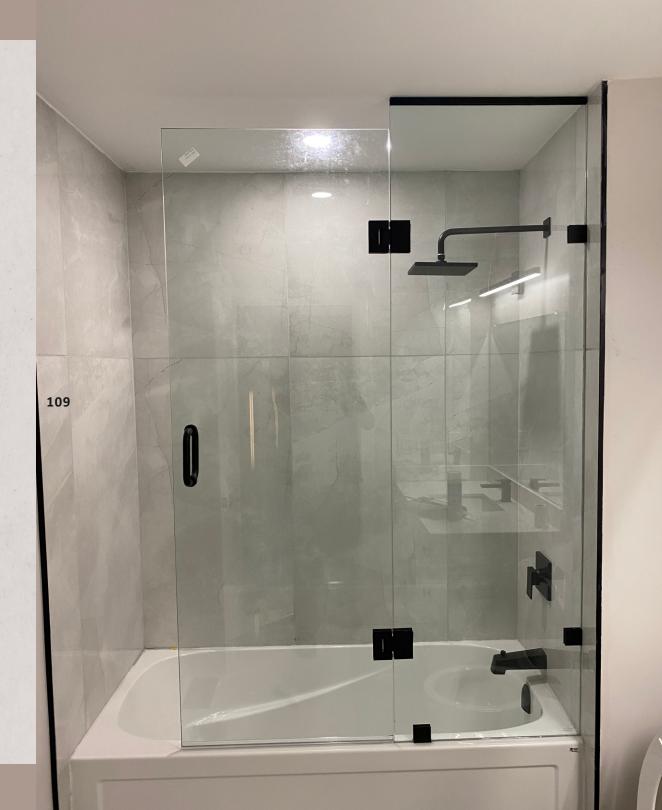

#### **BATHTUB ENCLOSURE**

Glass bathtub enclosures add modern elegance to bathrooms. We offer Homeowners wide selection of options, so they can find what they need. Their different design elements can be seen together, making the space feel more unified and polished.