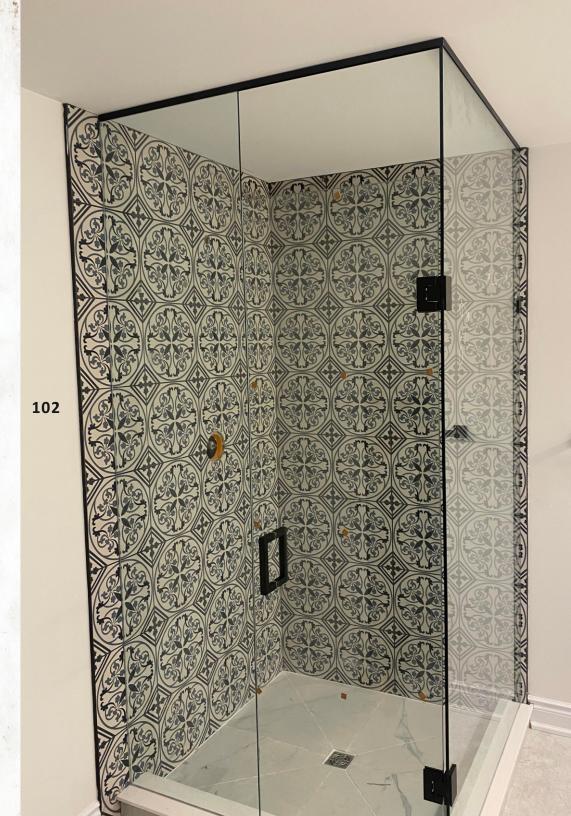

#### **BATHTUB ENCLOSURE**

Glass bathtub enclosures add modern elegance to bathrooms. We offer Homeowners wide selection of options, so they can find what they need. Their different design elements can be seen together, making the space feel more unified and polished.

FRAMELESS SLIDING DOOR

FRAMED SLIDING DOOR

**CUSTOM GLASS WITH SWING DOOR** 

**CUSTOM TUB ENCLOSURE** 

Do you have something in mind that you've never seen before? If you'd like it made from glass, we can probably do it for you.