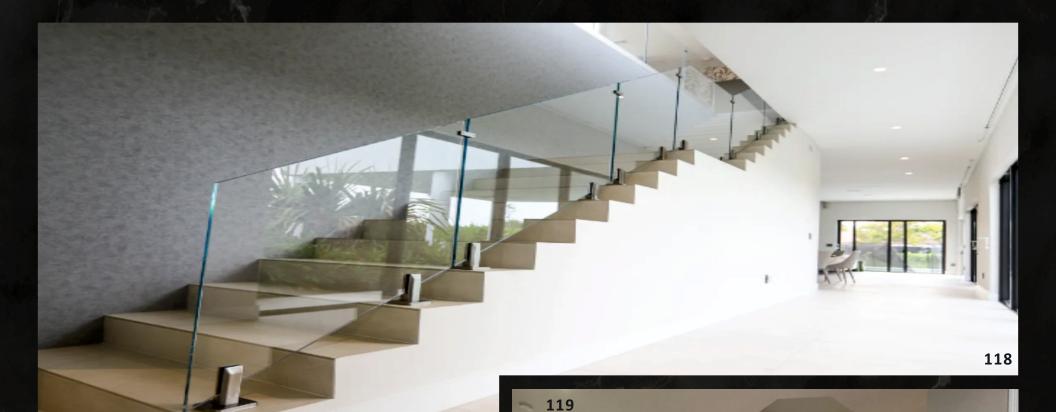

#### **GLASS STAIRS**

Take your stairs from boring to brilliant with a custom cut and designed glass railing. We create framed or frameless styles, and we have the ability to fit them with just about any glass pattern you can think of. Our glass railings give your home a light, airy feel without the visual interference caused by wooden or metal slats and rails.

The glass base rail system is made up of a thin piece of aluminum that runs along the bottom of the railing, holding up each glass panel. The top of the glass panels can act as the handrail — so there's no need to add a metal or wood handrail. But a slender stainless steel can be added to the top of the panels, for a sleeker, finished look.