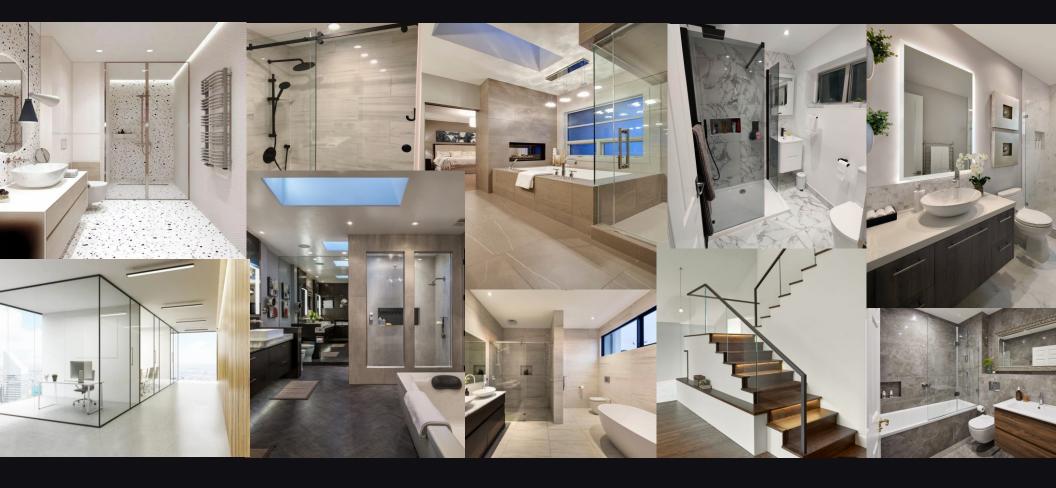

#### **BATHTUB ENCLOSURE**

Glass bathtub enclosures add modern elegance to bathrooms. We offer Homeowners wide selection of options, so they can find what they need. Their different design elements can be seen together, making the space feel more unified and polished.

FRAMELESS SLIDING DOOR

FRAMED SLIDING DOOR

**CUSTOM GLASS WITH SWING DOOR** 

**CUSTOM TUB ENCLOSURE** 

Do you have something in mind that you've never seen before? If you'd like it made from glass, we can probably do it for you.