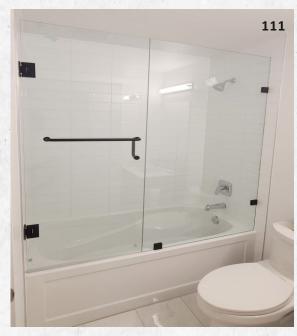

#### **BATHTUB ENCLOSURE**

Glass bathtub enclosures add modern elegance to bathrooms. We offer Homeowners wide selection of options, so they can find what they need. Their different design elements can be seen together, making the space feel more unified and polished.