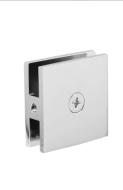

#### HARDWARE

- 135 degree hinges glass to glass
- U-channel or Clamp
- 6 inch handle

#### **HARDWARE**

6 INCH ROUND HANDLE

6X18 SQUARE TOWEL BAR HANDLE

6X18 ROUND TOWEL BAR HANDLE

6 INCH SQUARE HANDLE

**U-CHANNEL** 

**180 DEGREE HINGE** 

135 DEGREE HINGE

90 DEGREE HINGE (GLASS TO GLASS)

90 DEGREE HINGE (WALL TO GLASS)

**CLAMP** 

**AVAILABLE IN 4 COLOURS** 