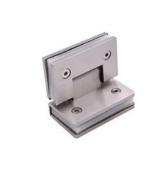

#### **HARDWARE**

6 INCH ROUND HANDLE

6X18 SQUARE TOWEL BAR HANDLE

6X18 ROUND TOWEL BAR HANDLE

6 INCH SQUARE HANDLE

**U-CHANNEL** 

**180 DEGREE HINGE** 

135 DEGREE HINGE

90 DEGREE HINGE (GLASS TO GLASS)

90 DEGREE HINGE (WALL TO GLASS)

**CLAMP** 

**AVAILABLE IN 4 COLOURS** 