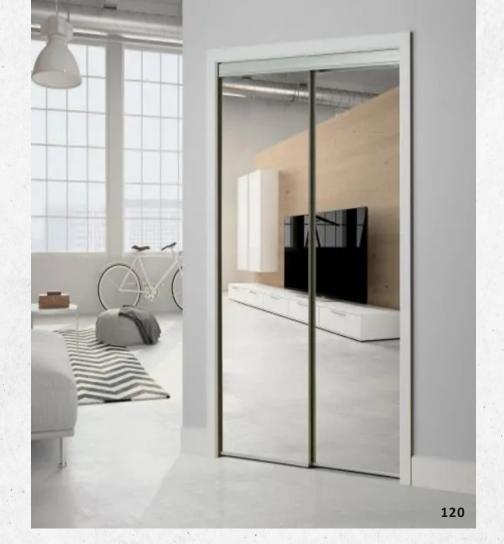

er seen before? If you'd like it made from glass, we can probably do it for you.





#### **GLASS STAIRS**

Take your stairs from boring to brilliant with a custom cut and designed glass railing. We create framed or frameless styles, and we have the ability to fit them with just about any glass pattern you can think of. Our glass railings give your home a light, airy feel without the visual interference caused by wooden or metal slats and rails.





The glass base rail system is made up of a thin piece of aluminum that runs along the bottom of the railing, holding up each glass panel. The top of the glass panels can act as the handrail — so there's no need to add a metal or wood handrail. But a slender stainless steel can be added to the top of the panels, for a sleeker, finished look.



#### FRAMED MIRROR CLOSET DOOR



#### FRAMELESS MIRROR CLOSET DOOR

#### **CUSTOM VANITY MIRROR**





**CUSTOM FRAMED MIRROR** 

**CUSTOM FRAMELESS MIRROR** 

#### **HARDWARE**



6 INCH ROUND HANDLE



6X18 SQUARE TOWEL BAR HANDLE



6X18 ROUND TOWEL BAR HANDLE



6 INCH SQUARE HANDLE



**U-CHANNEL** 



**180 DEGREE HINGE** 



135 DEGREE HINGE



90 DEGREE HINGE (GLASS TO GLASS)



90 DEGREE HINGE (WALL TO GLASS)



**CLAMP** 

**AVAILABLE IN 4 COLOURS** 











#### **ABOUT US**

Humble Glorious Glass Inc. was founded in 2017 with a mission to build a company that would consistently deliver an excellent customer experience and a superior product. We are specialized in Glass Railing Systems and Stainless Steel Railing. Custom shower door, Glass partition, Office glass walls and