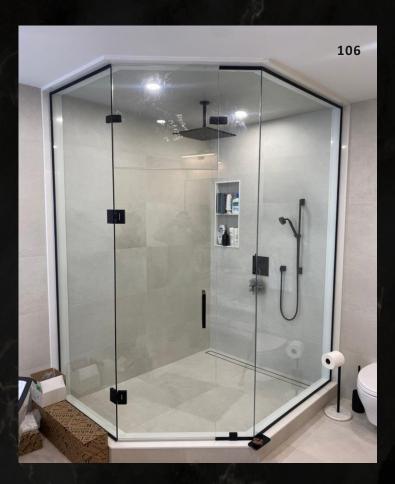

#### **NEO ANGLE SHOWER GLASS**

A 3 piece shower glass, 2 fixed glass goes all the way to celling and door mounted with fixed glass.