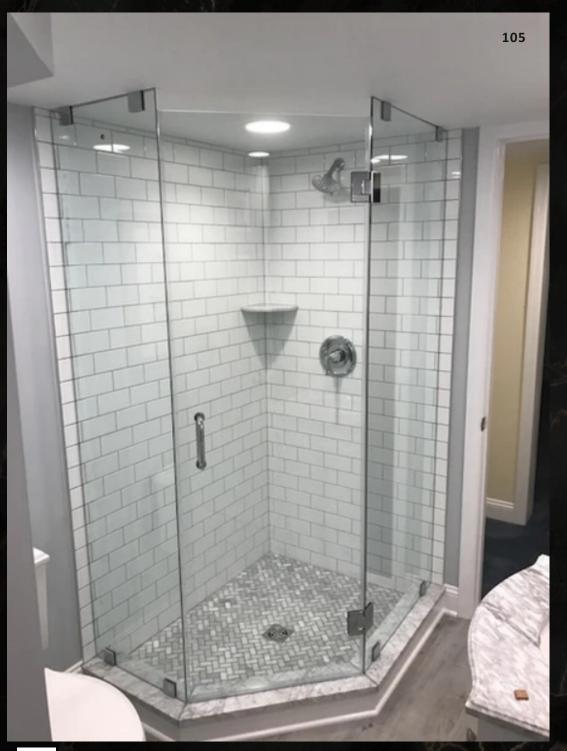

#### **NEO ANGLE SHOWER GLASS**

A 3 piece shower glass, 2 fixed glass goes all the way to celling and door mounted with fixed glass.